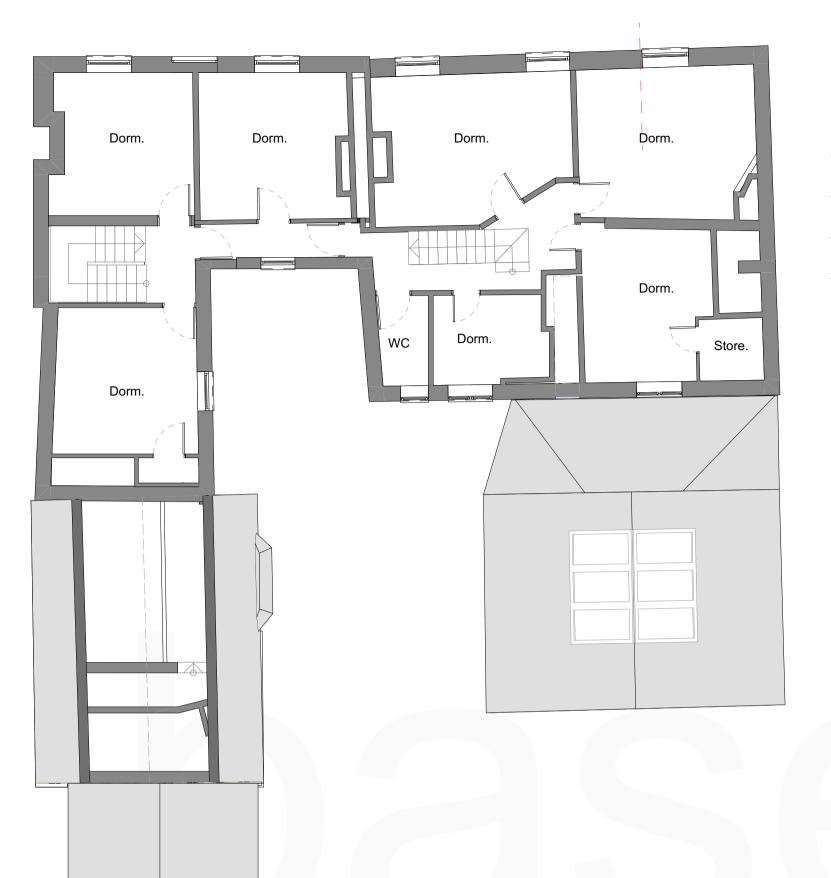

## Drawing Title

Existing Second Floor Plan

| Project No | ) |
|------------|---|
| BA2836     |   |

Drawing No. PL-106

Rev.

This drawing is the property of base Architecture & Design Ltd. It shall not be copied or scanned, in part or whole, without prior consent of base Architecture and Design. Do not scale this drawing.